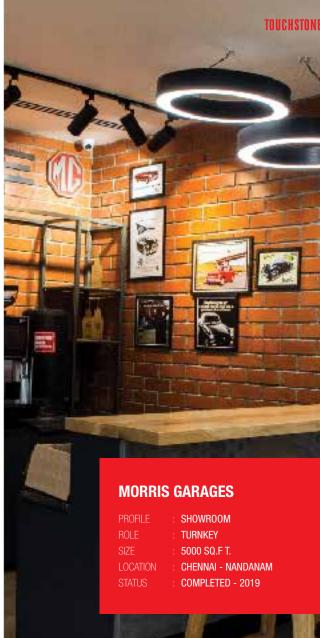

: SHOWROOM

: TURNKEY

: 3000 SQ.F T.

: BANGALORE

COMPLETED - 2019

**OUR SIGNIFICANT WORKS** 

M/S TOUCHSTONE INFRASTRUCTURE & SOLUTION PVT. LTD. HAVE COMPLETED THE ENTIRE WORK AS PER THE SCOPE OF THE PROJECT WITHIN 6 WEEKS AGAINST THE DELIVERY SCHEDULE OF 10 WEEKS UP TO THE MARK OF VERY SATISFACTION. THE TEAM WORK SHOWN BY M/S TOUCHSTONE IS EXCELLENT AND THEY HAVE EXECUTED ENTIRE PROJECT IN A PROFESSIONAL MANNER WITH A MINUTE DETAILS OF INTERIORS. QUALITY OF WORKMAN SHIP AND DOCUMENTATION IS APPRECIABLE. WE WISH THEM A GREAT SUCCESS IN THEIR PROFESSION.