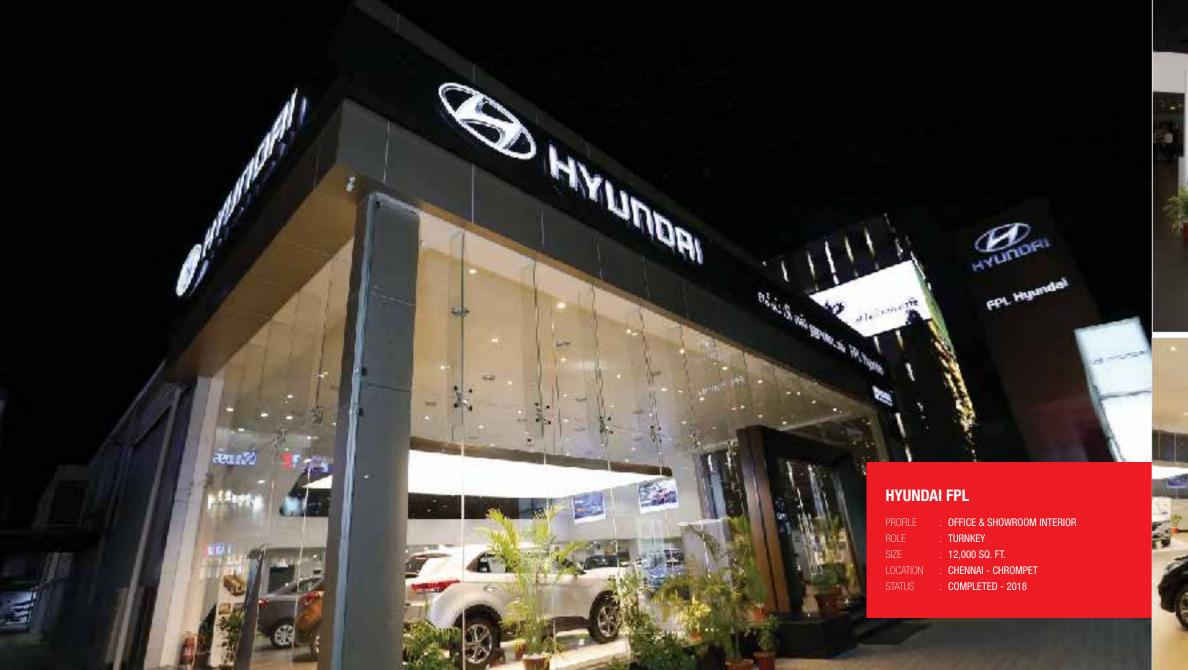

#### KNIGHT FRANK

ROFILE : OFFICE INTERIOR

DLE : TURNKEY

ZE : 4600 SQ.F T.

DCATION : CHENNAI - GREAMS ROAD

TATUS : COMPLETED - 2015

: OFFICE INTERIOR & SHOP FLOOR CABINS

JAGUAR LAND ROVER