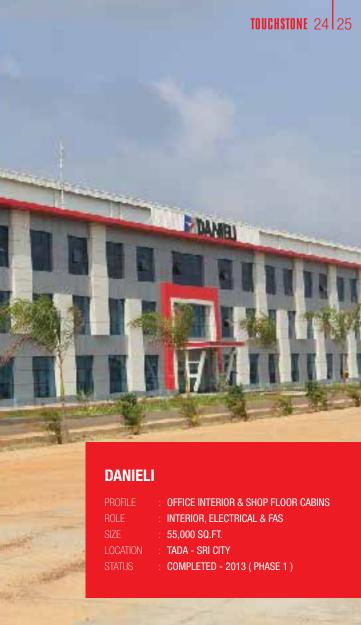

#### KNIGHT FRANK

ROFILE : OFFICE INTERIOR

DLE : TURNKEY

ZE : 4600 SQ.F T.

DCATION : CHENNAI - GREAMS ROAD

TATUS : COMPLETED - 2015

: OFFICE INTERIOR & SHOP FLOOR CABINS

JAGUAR LAND ROVER