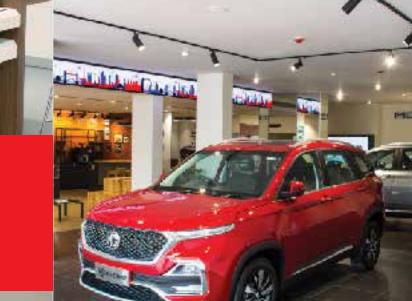

: SHOWROOM

: TURNKEY

: 3000 SQ.F T.

: BANGALORE

COMPLETED - 2019

**OUR SIGNIFICANT WORKS** 

M/S TOUCHSTONE INFRASTRUCTURE & SOLUTION PVT. LTD. HAVE COMPLETED THE ENTIRE WORK AS PER THE SCOPE OF THE PROJECT WITHIN 6 WEEKS AGAINST THE DELIVERY SCHEDULE OF 10 WEEKS UP TO THE MARK OF VERY SATISFACTION. THE TEAM WORK SHOWN BY M/S TOUCHSTONE IS EXCELLENT AND THEY HAVE EXECUTED ENTIRE PROJECT IN A PROFESSIONAL MANNER WITH A MINUTE DETAILS OF INTERIORS. QUALITY OF WORKMAN SHIP AND DOCUMENTATION IS APPRECIABLE. WE WISH THEM A GREAT SUCCESS IN THEIR PROFESSION.