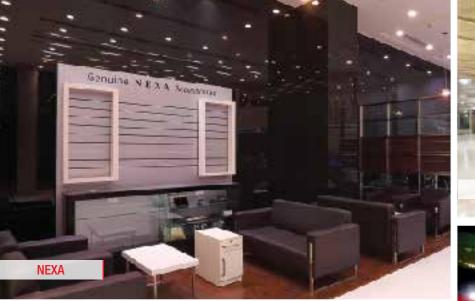

: SHOWROOM

: TURNKEY

: 3000 SQ.F T.

: BANGALORE

COMPLETED - 2019

**OUR SIGNIFICANT WORKS** 

M/S TOUCHSTONE INFRASTRUCTURE & SOLUTION PVT. LTD. HAVE COMPLETED THE ENTIRE WORK AS PER THE SCOPE OF THE PROJECT WITHIN 6 WEEKS AGAINST THE DELIVERY SCHEDULE OF 10 WEEKS UP TO THE MARK OF VERY SATISFACTION. THE TEAM WORK SHOWN BY M/S TOUCHSTONE IS EXCELLENT AND THEY HAVE EXECUTED ENTIRE PROJECT IN A PROFESSIONAL MANNER WITH A MINUTE DETAILS OF INTERIORS. QUALITY OF WORKMAN SHIP AND DOCUMENTATION IS APPRECIABLE. WE WISH THEM A GREAT SUCCESS IN THEIR PROFESSION.