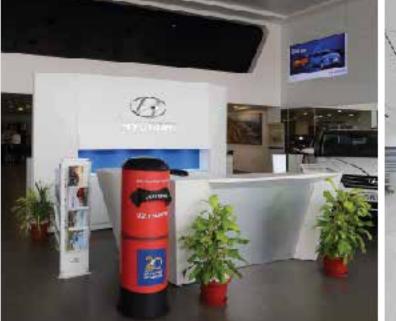

: SHOWROOM

: TURNKEY

: 3000 SQ.F T.

: BANGALORE

COMPLETED - 2019

**OUR SIGNIFICANT WORKS** 

M/S TOUCHSTONE INFRASTRUCTURE & SOLUTION PVT. LTD. HAVE COMPLETED THE ENTIRE WORK AS PER THE SCOPE OF THE PROJECT WITHIN 6 WEEKS AGAINST THE DELIVERY SCHEDULE OF 10 WEEKS UP TO THE MARK OF VERY SATISFACTION. THE TEAM WORK SHOWN BY M/S TOUCHSTONE IS EXCELLENT AND THEY HAVE EXECUTED ENTIRE PROJECT IN A PROFESSIONAL MANNER WITH A MINUTE DETAILS OF INTERIORS. QUALITY OF WORKMAN SHIP AND DOCUMENTATION IS APPRECIABLE. WE WISH THEM A GREAT SUCCESS IN THEIR PROFESSION.