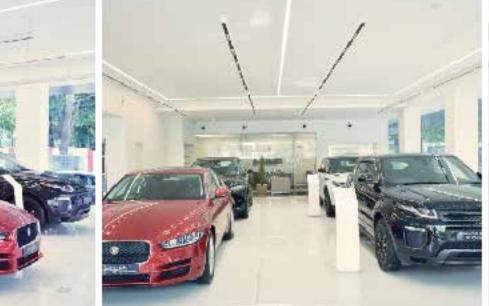

#### KNIGHT FRANK

ROFILE : OFFICE INTERIOR

DLE : TURNKEY

ZE : 4600 SQ.F T.

DCATION : CHENNAI - GREAMS ROAD

TATUS : COMPLETED - 2015

: OFFICE INTERIOR & SHOP FLOOR CABINS

JAGUAR LAND ROVER

: SHOWROOM

: TURNKEY

: 3000 SQ.F T.

: BANGALORE

COMPLETED - 2019

**OUR SIGNIFICANT WORKS** 

M/S TOUCHSTONE INFRASTRUCTURE & SOLUTION PVT. LTD. HAVE COMPLETED THE ENTIRE WORK AS PER THE SCOPE OF THE PROJECT WITHIN 6 WEEKS AGAINST THE DELIVERY SCHEDULE OF 10 WEEKS UP TO THE MARK OF VERY SATISFACTION. THE TEAM WORK SHOWN BY M/S TOUCHSTONE IS EXCELLENT AND THEY HAVE EXECUTED ENTIRE PROJECT IN A PROFESSIONAL MANNER WITH A MINUTE DETAILS OF INTERIORS. QUALITY OF WORKMAN SHIP AND DOCUMENTATION IS APPRECIABLE. WE WISH THEM A GREAT SUCCESS IN THEIR PROFESSION.