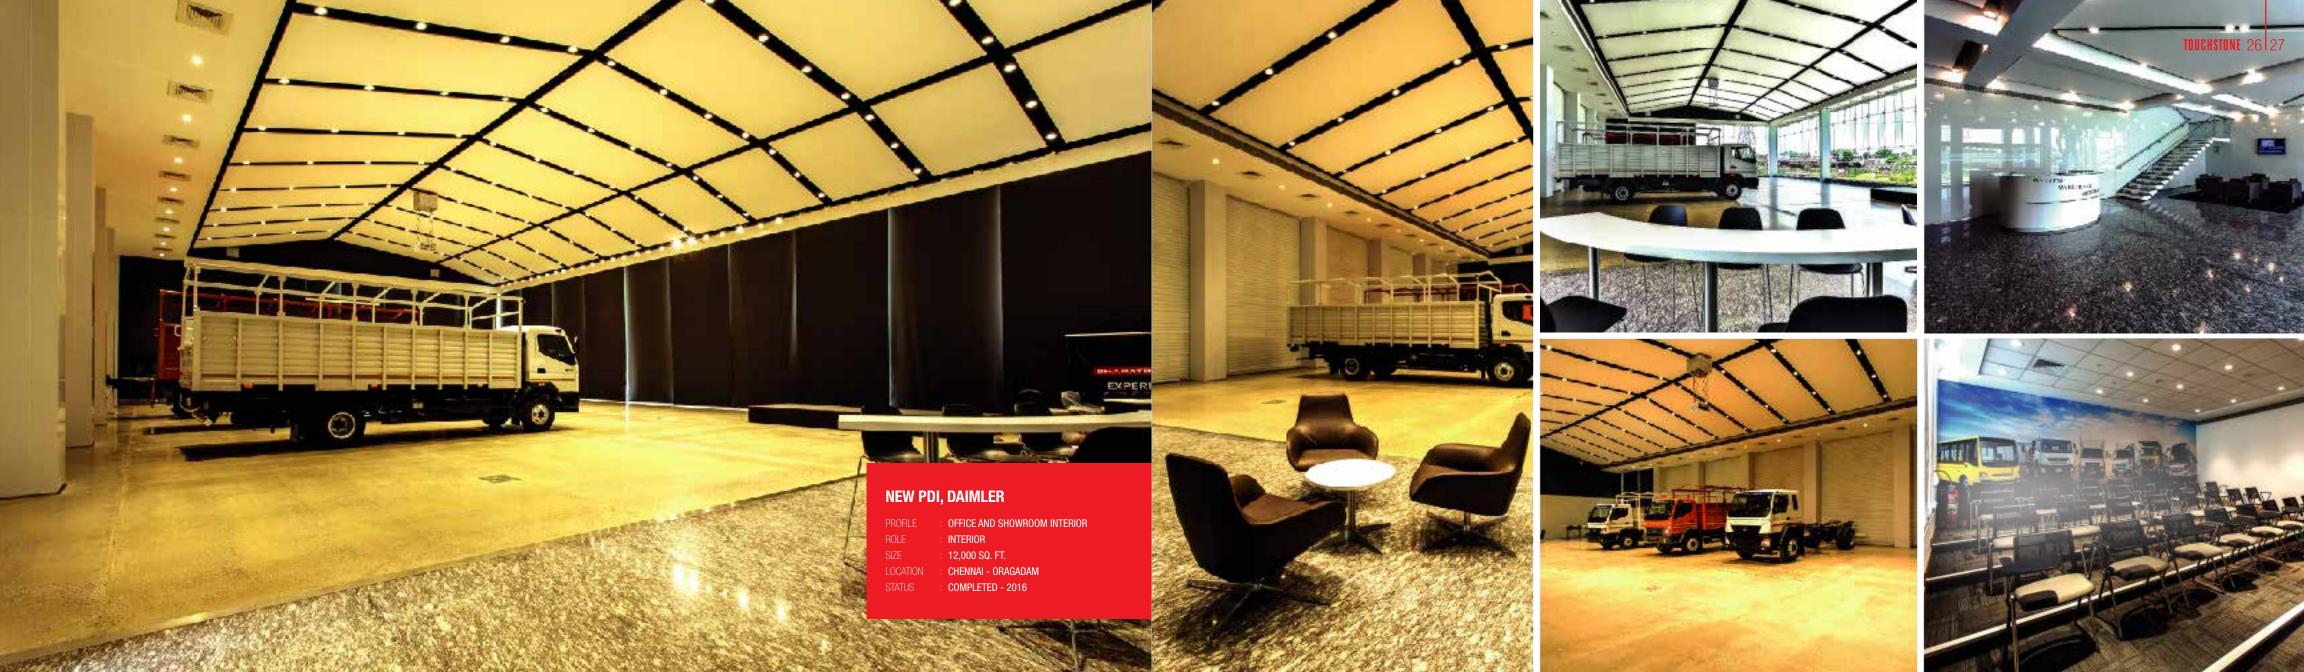

#### KNIGHT FRANK

ROFILE : OFFICE INTERIOR

DLE : TURNKEY

ZE : 4600 SQ.F T.

DCATION : CHENNAI - GREAMS ROAD

TATUS : COMPLETED - 2015

: OFFICE INTERIOR & SHOP FLOOR CABINS

JAGUAR LAND ROVER