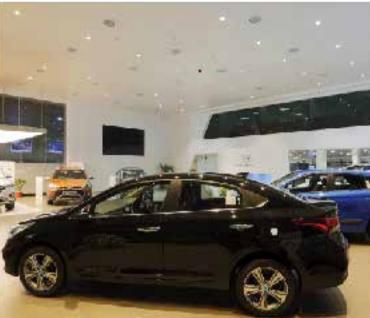

: SHOWROOM

: TURNKEY

: 3000 SQ.F T.

: BANGALORE

COMPLETED - 2019

**OUR SIGNIFICANT WORKS** 

M/S TOUCHSTONE INFRASTRUCTURE & SOLUTION PVT. LTD. HAVE COMPLETED THE ENTIRE WORK AS PER THE SCOPE OF THE PROJECT WITHIN 6 WEEKS AGAINST THE DELIVERY SCHEDULE OF 10 WEEKS UP TO THE MARK OF VERY SATISFACTION. THE TEAM WORK SHOWN BY M/S TOUCHSTONE IS EXCELLENT AND THEY HAVE EXECUTED ENTIRE PROJECT IN A PROFESSIONAL MANNER WITH A MINUTE DETAILS OF INTERIORS. QUALITY OF WORKMAN SHIP AND DOCUMENTATION IS APPRECIABLE. WE WISH THEM A GREAT SUCCESS IN THEIR PROFESSION.