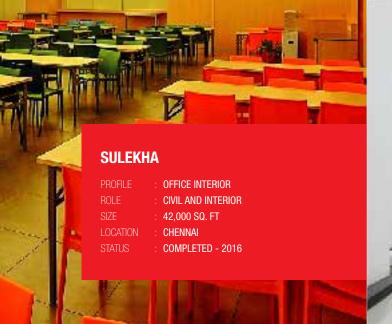

#### KNIGHT FRANK

ROFILE : OFFICE INTERIOR

DLE : TURNKEY

ZE : 4600 SQ.F T.

DCATION : CHENNAI - GREAMS ROAD

TATUS : COMPLETED - 2015

: OFFICE INTERIOR & SHOP FLOOR CABINS

JAGUAR LAND ROVER