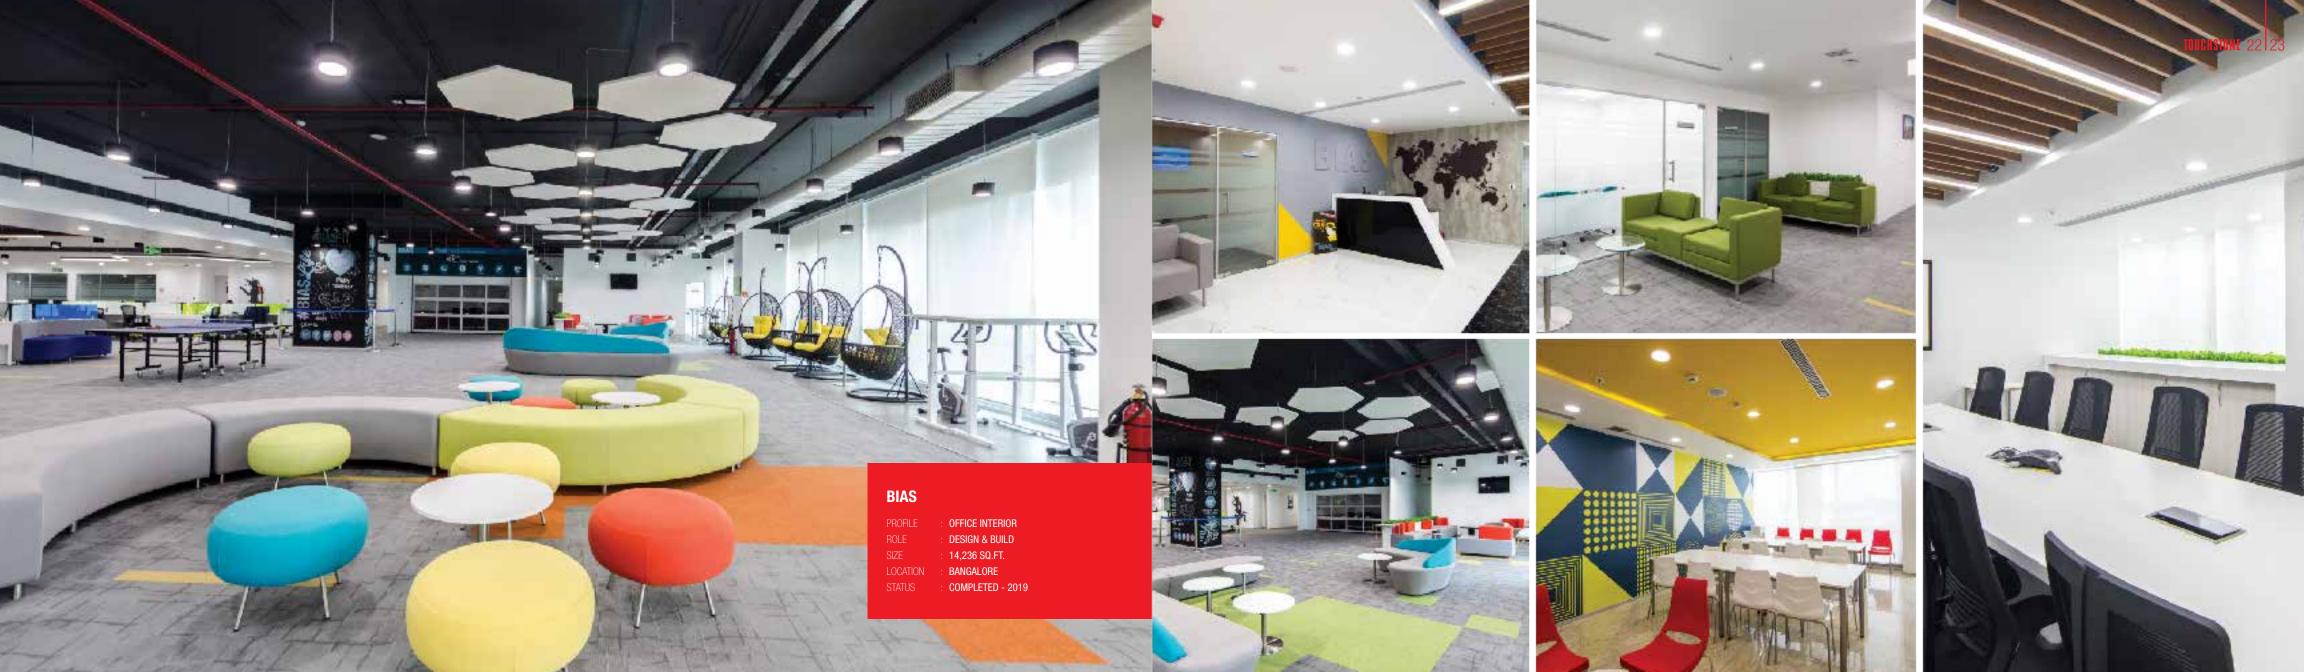

#### KNIGHT FRANK

ROFILE : OFFICE INTERIOR

DLE : TURNKEY

ZE : 4600 SQ.F T.

DCATION : CHENNAI - GREAMS ROAD

TATUS : COMPLETED - 2015

: OFFICE INTERIOR & SHOP FLOOR CABINS

JAGUAR LAND ROVER