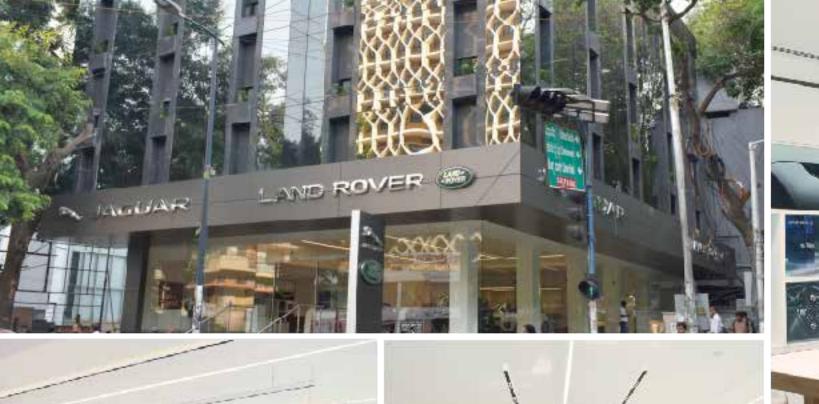

#### KNIGHT FRANK

ROFILE : OFFICE INTERIOR

DLE : TURNKEY

ZE : 4600 SQ.F T.

DCATION : CHENNAI - GREAMS ROAD

TATUS : COMPLETED - 2015

: OFFICE INTERIOR & SHOP FLOOR CABINS

JAGUAR LAND ROVER

: SHOWROOM

: TURNKEY

: 3000 SQ.F T.

: BANGALORE

COMPLETED - 2019

**OUR SIGNIFICANT WORKS** 

M/S TOUCHSTONE INFRASTRUCTURE & SOLUTION PVT. LTD. HAVE COMPLETED THE ENTIRE WORK AS PER THE SCOPE OF THE PROJECT WITHIN 6 WEEKS AGAINST THE DELIVERY SCHEDULE OF 10 WEEKS UP TO THE MARK OF VERY SATISFACTION. THE TEAM WORK SHOWN BY M/S TOUCHSTONE IS EXCELLENT AND THEY HAVE EXECUTED ENTIRE PROJECT IN A PROFESSIONAL MANNER WITH A MINUTE DETAILS OF INTERIORS. QUALITY OF WORKMAN SHIP AND DOCUMENTATION IS APPRECIABLE. WE WISH THEM A GREAT SUCCESS IN THEIR PROFESSION.